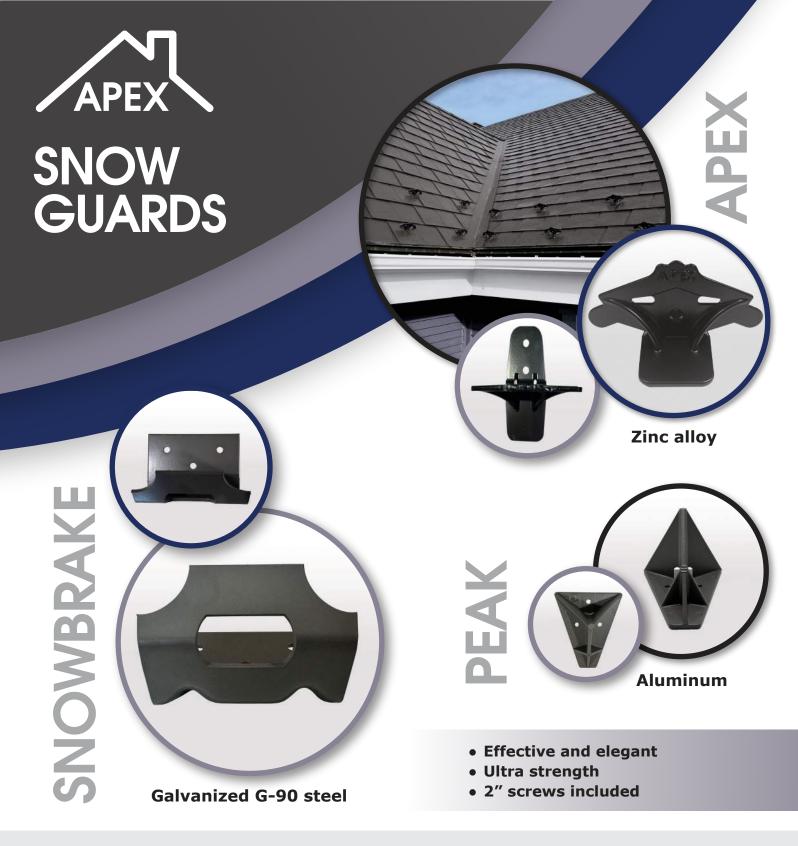

#### **Choix de couleurs :**



Other colors may be available on request. Depending on the application, climate and the slope of the roof, additional anchoring system may be required. Quality Exterieure is not liable for installation related damages.

SCREWS INCLUDES WITH ALL THE MODELS

## SNOW GUARDS



# **EXRAII**

### **APEXRAIL** consists of:

- **BRACKET** <sup>1</sup>/<sub>2</sub>" thick in cast aluminum available in 1 hole, 2 holes or 3 holes. Each bracket is assembled with a set of screws to tighten the tube.
- Included with each bracket:  $6 \times 3''$  (#14) screws with neoprene washers.
- **TUBE** square aluminum 1/8" thick, 1" wide by 48" long.



### **WBA** BRACKET 1/8" galvanized

G-90 steel with 1-1/4" diameter hole(s) inserted with a plastic grommet. Brackets should b