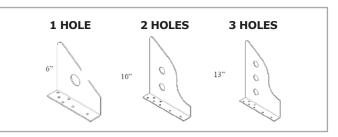

### **APEXRAIL** consists of:

- **BRACKET** <sup>1</sup>/<sub>2</sub>" thick in cast aluminum available in 1 hole, 2 holes or 3 holes. Each bracket is assembled with a set of screws to tighten the tube.
- Included with each bracket:  $6 \times 3''$  (#14) screws with neoprene washers.
- **TUBE** square aluminum 1/8" thick, 1" wide by 48" long.

### **WBA** BRACKET 1/8" galvanized

G-90 steel with 1-1/4" diameter hole(s) inserted with a plastic grommet. Brackets should be installed every 24" or less.

**SNOWBAR** consists of:

- Included with each bracket: 7 x 2" (#14) screws with neoprene washers.
- **TUBE** Round <sup>1</sup>/<sub>16</sub>" galvanized G-90 45" steel, 1" diameter by 48" long.