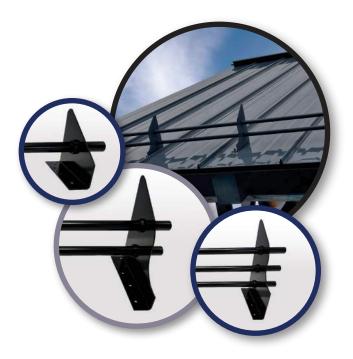

## SNOW GUARDS

# **EXRAII**

### **APEXRAIL** consists of:

- **BRACKET** <sup>1</sup>/<sub>2</sub>" thick in cast aluminum available in 1 hole, 2 holes or 3 holes. Each bracket is assembled with a set of screws to tighten the tube.
- Included with each bracket:  $6 \times 3''$  (#14) screws with neoprene washers.
- **TUBE** square aluminum 1/8" thick, 1" wide by 48" long.

### **WBA** BRACKET 1/8" galvanized

G-90 steel with 1-1/4" diameter hole(s) inserted with a plastic grommet. Brackets should be installed every 24" or less.

**SNOWBAR** consists of:

- Included with each bracket: 7 x 2" (#14) screws with neoprene washers.
- **TUBE** Round <sup>1</sup>/<sub>16</sub>" galvanized G-90 45" steel, 1" diameter by 48" long.