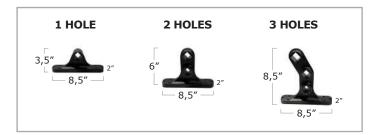

### **APEXRAIL** consists of:

- **BRACKET** <sup>1</sup>/<sub>2</sub>" thick in cast aluminum available in 1 hole, 2 holes or 3 holes. Each bracket is assembled with a set of screws to tighten the tube.
- Included with each bracket:  $6 \times 3''$  (#14) screws with neoprene washers.
- **TUBE** square aluminum 1/8" thick, 1" wide by 48" long.

### **WBA** BRACKET 1/8" galvanized

G-90 steel with 1-1/4" diameter hole(s) inserted with a plastic grommet. Brackets should be installed every 24" or less.

**SNOWBAR** consists of:

- Included with each bracket: 7 x 2" (#14) screws with neoprene washers.
- **TUBE** Round <sup>1</sup>/<sub>16</sub>" galvanized G-90 45" steel, 1" diameter by 48" long.