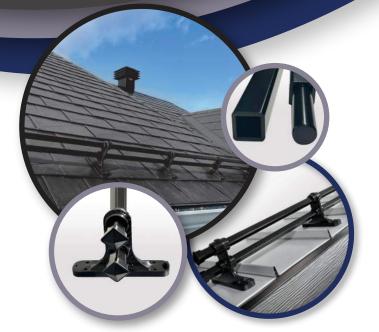

# **EXRAII**

### **APEXRAIL** consists of:

- **BRACKET** <sup>1</sup>/<sub>2</sub>" thick in cast aluminum available in 1 hole, 2 holes or 3 holes. Each bracket is assembled with a set of screws to tighten the tube.
- Included with each bracket:  $6 \times 3''$  (#14) screws with neoprene washers.
- **TUBE** square aluminum 1/8" thick, 1" wide by 48" long.

### **WBA** BRACKET 1/8" galvanized

G-90 steel with 1-1/4" diameter hole(s) inserted with a plastic grommet. Brackets should be installed every 24" or less.

**SNOWBAR** consists of:

- Included with each bracket: 7 x 2" (#14) screws with neoprene washers.
- **TUBE** Round <sup>1</sup>/<sub>16</sub>" galvanized G-90 45" steel, 1" diameter by 48" long.